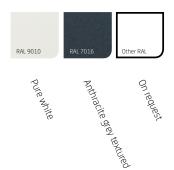

at your own home.

The characteristic feature of the Twins Solidare is that it offers unobstructed passage beneath the awning, regardless it is open or closed. The supports have are kept as slim as possible, in order to avoid any loss of valuable space.

The Twins Solidare is equipped with a zip-guided system. The fabric is completely sealed around due to this technique. This makes it more resistant to weather effects and there is no illumination between fabric and side guide. This terrace awning provides an impressive surface of shadow.

#### Characteristics

Zip-guided system

Heat and light-resistant

Fabric completely sealed around

No illumination between the fabric and side guide

Unobstructed passage beneath the awning

Can be coupled for additional shading surface



#### Colours



#### Maximum dimensions

|                  | Width   | Projection  |
|------------------|---------|-------------|
| Twins® Solidare® | 6000 mm | 5000 mm x 2 |