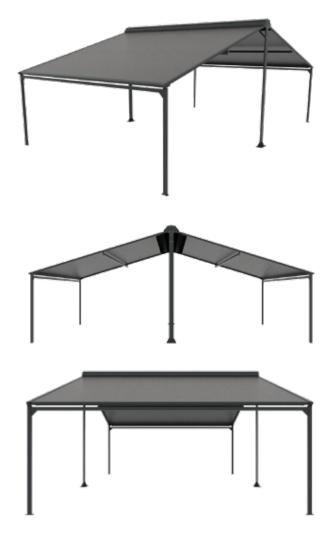

### Terrace awning

The Twins Solidare is a terrace awning that was originally intended for the commercial market. However, this does not imply that it is only suitable for such application. This freestanding terrace awning can also be installed at your own home.

The characteristic feature of the Twins Solidare is that it offers unobstructed passage beneath the awning, regardless it is open or closed. The supports have are kept as slim as possible, in order to avoid any loss of valuable space.

#### Characteristics

Zip-guided system

Heat and light-resistant

Fabric completely sealed around

No illumination between the fabric and side guide

Unobstructed passage beneath the awning

Can be coupled for additional shading surface