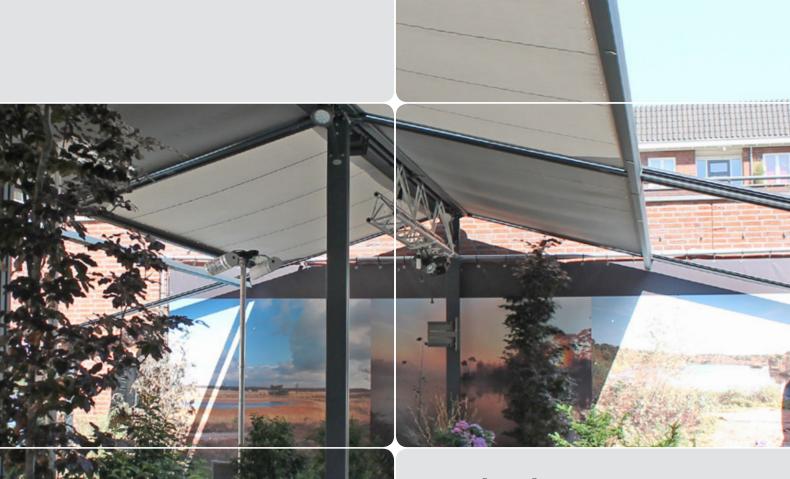

### Terrace awning

The Twins Solidare is a terrace awning that was originally intended for the commercial market. However, this does not imply that it is only suitable for such application. This freestanding terrace awning can also be installed at your own home.

The characteristic feature of the Twins Solidare is that it offers unobstructed passage beneath the awning, regardless it is open or closed. The supports have are kept as slim as possible, in order to avoid any loss of valuable space.

The Twins Solidare is equipped with a zip-guided system. The fabric is completely sealed around due to this technique. This makes it more resistant to weather effects and there is no illumination between fabric and side guide. This terrace awning provides an impressive surface of shadow.