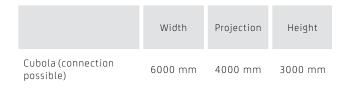

ates directly to its appearance, as the Cubola is either square or rectangular and has four characteristic square supports.

Thanks to its unique design, this awning can be almost effortlessly incorporated in any home environment. The Cubola's adjustable frontpannel allow it to be opened in a vertical or horizontal position, and everything in between.

Do you wish for a freestanding Cubola? A Cubola installed against a wall? Or even several Cubolas connected together? All of these options are available. Please ask your dealer about the extensive possibilities.

#### Characteristics

Square supports Adjustable frontpannel Freestanding and wall-mounted installation Can be connected (also around corners) Optional with zip-guided system (Solidare)

Expand with vertical screen (SolidScreen)





| Maximum dimensions |  |
|--------------------|--|

### Colours