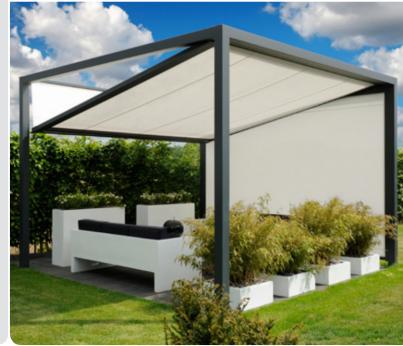

## Terrace awning

Cubola the versatile design terrace awning named after 'cubo', which is the Italian word for cube. The name relates directly to its appearance, as the Cubola is either square or rectangular and has four characteristic square supports.

Thanks to its unique design, this awning can be almost effortlessly incorporated in any home environment. The Cubola's adjustable frontpannel allow it to be opened in a vertical or horizontal position, and everything in between.

Do you wish for a freestanding Cubola? A Cubola installed against a wall? Or even several Cubolas connected together? All of these options are available. Please ask your dealer about the extensive possibilities.