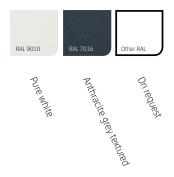

ectangular and has four characteristic square supports.

Thanks to its unique design, this awning can be almost effortlessly incorporated in any home environment. The Cubola's adjustable frontpannel allow it to be opened in a vertical or horizontal position, and everything in between.

Do you wish for a freestanding Cubola? A Cubola installed against a wall? Or even several Cubolas connected together? All of these options are available. Please ask your dealer about the extensive possibilities.

#### Characteristics

Square supports Adjustable frontpannel Freestanding and wall-mounted installation Can be connected (also around corners) Optional with zip-guided system (Solidare)

Expand with vertical screen (SolidScreen)





| Maximum dimensions |  |
|--------------------|--|

### Colours