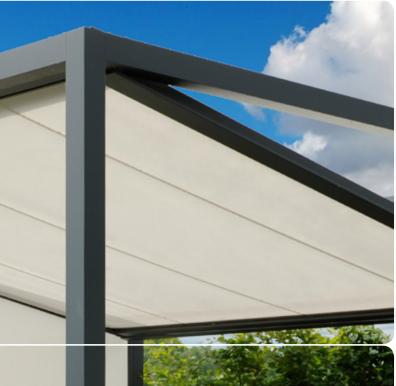

Thanks to its unique design, this awning can be almost effortlessly incorporated in any home environment. The Cubola's adjustable frontpannel allow it to be opened in a vertical or horizontal position, and everything in between.

#### Characteristics

Square supports Adjustable frontpannel Freestanding and wall-mounted installation Can be connected (also around corners) Optional with zip-guided system (Solidare)

Expand with vertical screen (SolidScreen)