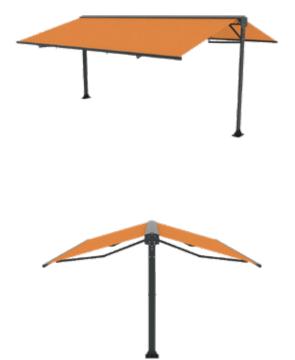

# Terrace awning

The Twins, originally an awning aimed at the commercial market. However, this does not mean that this is its sole purpose. This free standing terrace awningsun protection system can also be placed at your home.

Regardless the awning is open or closes, the free passage under the awning is never obstructed due to the posts. They are are placed as ergonomically as possible to prevent costly space loss.

The Twins can be placed close to one another so that you can create a larger surface with shelter and shade. In addition, it is possible to outfit the awning with a volant. The Twins is available in RAL 9010 (pure white), but can be finished in almost any RAL-color on request.

## Characteristics

- Heat and light-resistant
- Installable as a freestanding unit
- Unobstructed passage beneath the awning
- Installable side by side for additional shading surface
- Optional with volant