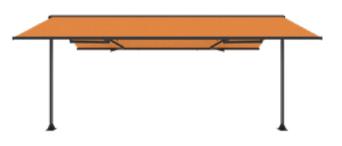

### Maximum dimensions

|        | Width   | Projection  |
|--------|---------|-------------|
| Twins® | 6000 mm | 3000 mm x 2 |