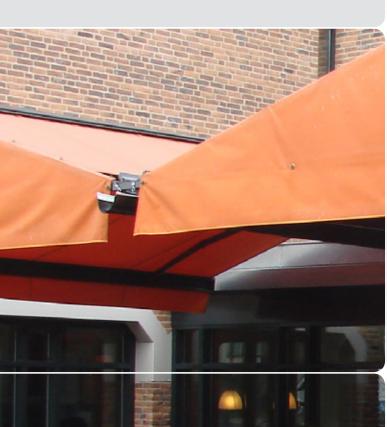

# Terrace awning

The Twins, originally an awning aimed at the commercial market. However, this does not mean that this is its sole purpose. This free standing terrace awningsun protection system can also be placed at your home.

Regardless the awning is open or closes, the free passage under the awning is never obstructed due to the posts. They are are placed as ergonomically as possible to prevent costly space loss.

The Twins can be placed close to one another so that you can create a larger surface with shelter and shade. In addition, it is possible to outfit the awning with a volant. The Twins is available in RAL 9010 (pure white), but can be finished in almost any RAL-color on request.

## Characteristics

- Heat and light-resistant
- Installable as a freestanding unit
- Unobstructed passage beneath the awning
- Installable side by side for additional shading surface
- Optional with volant