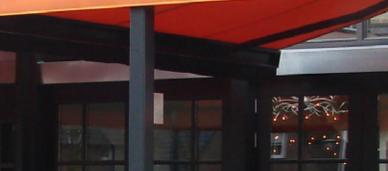

# Terrace awning

The Twins, originally an awning aimed at the commercial market. However, this does not mean that this is its sole purpose. This free standing terrace awningsun protection system can also be placed at your home.

Regardless the awning is open or closes, the free passage under the awning is never obstructed due to the posts. They are are placed as ergonomically as possible to prevent costly space loss.

The Twins can be placed close to one another so that you can create a larger surface with shelter and shade. In addition, it is possible to outfit the awning with a volant. The Twins is available in RAL 9010 (pure white), but can be finished in almost any RAL-color on request.