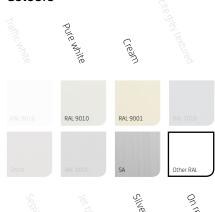

uxurious terrace awning in our range. Although its the largest model, this doesn't detracts from the quality. The secret lies in its design. The forces acting upon it are evenly spread, thus achieving optimum stability. If you are looking for a high quality and luxurious terrace awning that can spread op to widths up to 15 meters, then the Senza is the solution for you.

## Characteristics

| $\Box$     | Awnings linkable up to widths of 15000 mm       |
|------------|-------------------------------------------------|
| $\bigcirc$ | Optimum stability, thanks to steel support tube |
| 7          |                                                 |

- Wall-mounting concealed behind the awning
- Available with or without valance
- Available with manual or electrical control system

# Colours



# Maximum dimensions

|                 | Width    | Projection |
|-----------------|----------|------------|
| Senza®          | 7485 mm  | 3500 mm    |
| Senza® (linked) | 15000 mm | 3500 mm    |

## Mounting

Wall mounted Ceiling mounted

#### Certifications