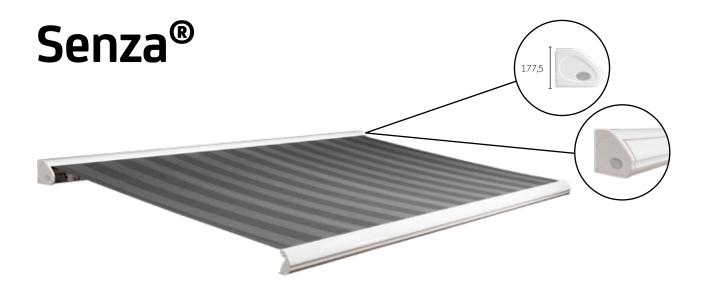

## Characteristics

| $\Box$     | Awnings linkable up to widths of 15000 mm       |
|------------|-------------------------------------------------|
| $\bigcirc$ | Optimum stability, thanks to steel support tube |
| 7          |                                                 |

# Maximum dimensions

|                 | Width    | Projection |
|-----------------|----------|------------|
| Senza®          | 7485 mm  | 3500 mm    |
| Senza® (linked) | 15000 mm | 3500 mm    |