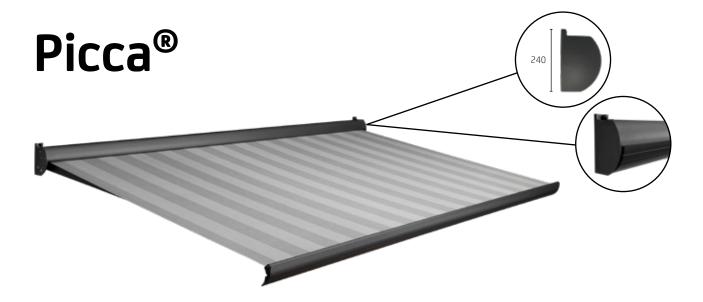

Picca®
Terrace awning

Your Terrace awning dealer:

A quality terrace awning does not necessarily have to be expensive. The Picca provides striking proof of this. Thanks to its excellent price/quality ratio and efficient semi-circular design, the Picca has been one of our most popular terrace awnings for several years. The unique anti-jam system ensures that the awning always closes perfectly from any position. The rock-solid retractable arms ensure a free space under the awning. By using high-quality materials, such as aluminum and stainless steel, this screen is an example of absolute durability. To give it a personal touch and match it to the surroundings you can choose from a wide range of Tibelly acrylic fabrics.

# Mounting

Colours

Wall mounted Ceiling mounted