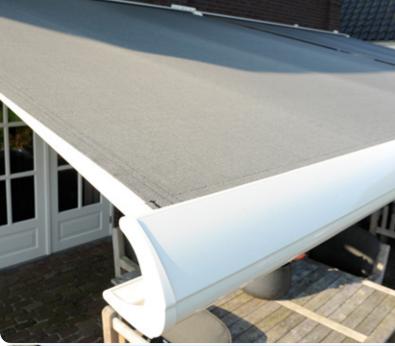

Your Terrace awning dealer:

Oliva's distinguishing features are its olive-shaped appearance, unique adjustment settings and substantial dimensions. These ensure that the Oliva can be fitted in almost any imaginable situation. As a larger version of a Gota, the Oliva is also an attractive addition to your facade, when closed. If you are looking for a stylish and high quality terrace awning with stunning looks, then Oliva is your model.

## Characteristics

- □ Fabric fully protected in cassette
- Unique olive-shaped design
- Available with or without valance
- Available with manual or electrical control system

\*Ask for availability