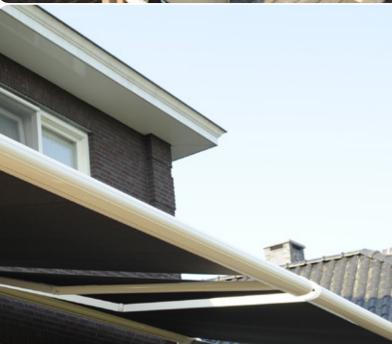

Your Terrace awning dealer:

Oliva's distinguishing features are its olive-shaped appearance, unique adjustment settings and substantial dimensions. These ensure that the Oliva can be fitted in almost any imaginable situation. As a larger version of a Gota, the Oliva is also an attractive addition to your facade, when closed. If you are looking for a stylish and high quality terrace awning with stunning looks, then Oliva is your model.

## Characteristics

- □ Fabric fully protected in cassette
- Unique olive-shaped design
- Available with or without valance
- Available with manual or electrical control system

\*Ask for availability