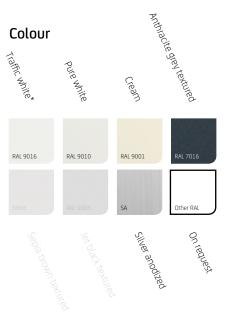

## Characteristics

- □ Fabric fully protected in cassette
- Unique olive-shaped design
- Available with or without valance
- Available with manual or electrical control system

\*Ask for availability