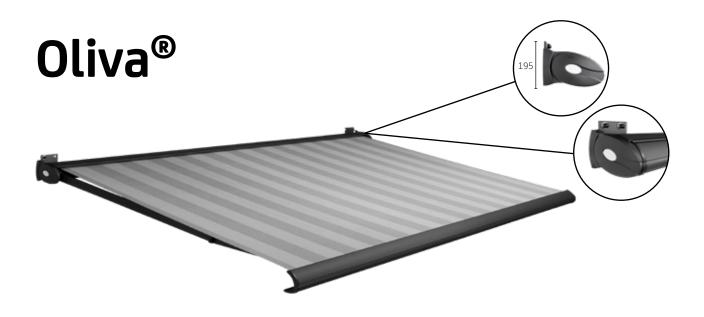

Your Terrace awning dealer:

Oliva's distinguishing features are its olive-shaped appearance, unique adjustment settings and substantial dimensions. These ensure that the Oliva can be fitted in almost any imaginable situation. As a larger version of a Gota, the Oliva is also an attractive addition to your facade, when closed. If you are looking for a stylish and high quality terrace awning with stunning looks, then Oliva is your model.

## Characteristics

- □ Fabric fully protected in cassette
- Unique olive-shaped design
- Available with or without valance
- Available with manual or electrical control system

\*Ask for availability