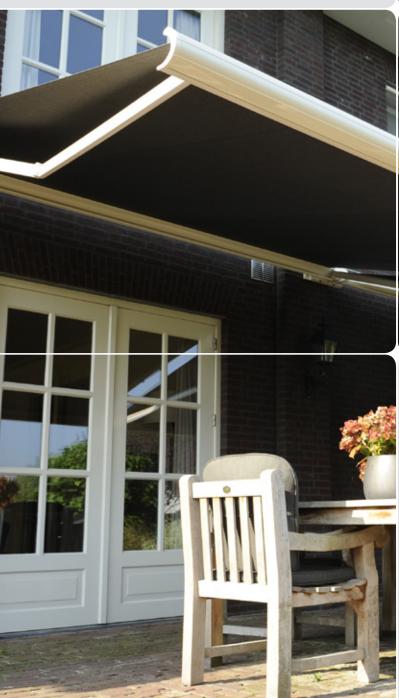

Your Terrace awning dealer:

Oliva's distinguishing features are its olive-shaped appearance, unique adjustment settings and substantial dimensions. These ensure that the Oliva can be fitted in almost any imaginable situation. As a larger version of a Gota, the Oliva is also an attractive addition to your facade, when closed. If you are looking for a stylish and high quality terrace awning with stunning looks, then Oliva is your model.

## Characteristics

- □ Fabric fully protected in cassette
- Unique olive-shaped design
- Available with or without valance
- Available with manual or electrical control system

\*Ask for availability