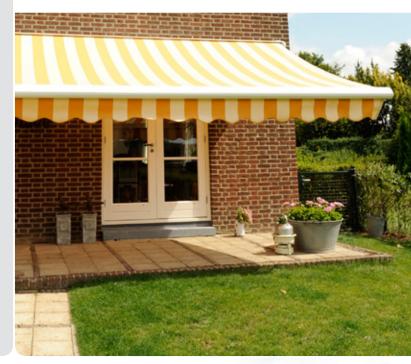

Gota®
Terrace awning

Your Terrace awning dealer:

The Gota, a highly popular terrace awning due to its design and the wide range of available colours. When closed it has an appealing oval shape. The adjusting device of the Gota is covered behind beautifully finished teardrop covers. These stylistic features do not detract from its quality at all. It can be installed in almost every situation due to its unique installment possibilities. If you are looking for a stylish and high quality terrace awning, then Gota is the model for you.

#### Characteristics

Wide range of colour options

Fabric fully protected in cassette

Appealing teardrop design

Available with or without valance

Available with manual or electrical control system