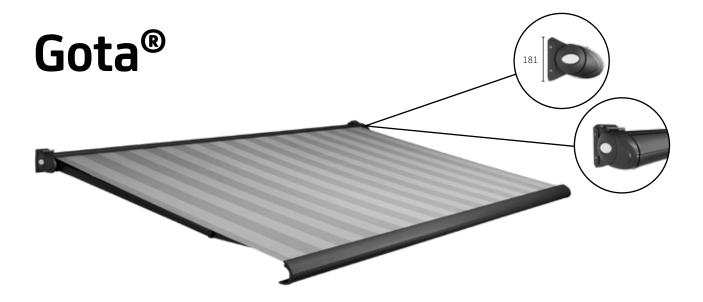

Gota®
Terrace awning

Your Terrace awning dealer:

The Gota, a highly popular terrace awning due to its design and the wide range of available colours. When closed it has an appealing oval shape. The adjusting device of the Gota is covered behind beautifully finished teardrop covers. These stylistic features do not detract from its quality at all. It can be installed in almost every situation due to its unique installment possibilities. If you are looking for a stylish and high quality terrace awning, then Gota is the model for you.

#### Characteristics

Wide range of colour options

Fabric fully protected in cassette

Appealing teardrop design

Available with or without valance

Available with manual or electrical control system