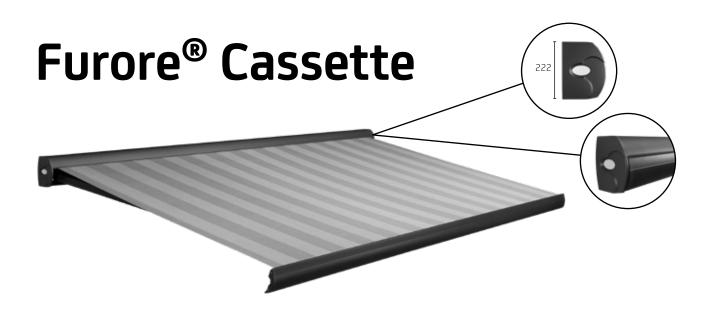

# Furore<sup>®</sup> Cassette

Terrace awning

Your Terrace awning dealer:

A quality terrace awning does not necessarily have to be expensive. The Picca provides striking proof of this. Thanks to its excellent price/quality ratio and efficient semi-circular design, the Picca has been one of our most popular terrace awnings for several years. The unique anti-jam system ensures that the awning always closes perfectly from any position. The rock-solid retractable arms ensure a free space under the awning. By using high-quality materials, such as aluminum and stainless steel, this screen is an example of absolute durability. To give it a personal touch and match it to the surroundings you can choose from a wide range of Tibelly acrylic fabrics.

## Maximum dimensions

|                              | Width   | Projection |
|------------------------------|---------|------------|
| Furore® Cassette             | 5500 mm | 2500 mm    |
| Furore <sup>®</sup> Cassette | 5000 mm | 3000 mm    |