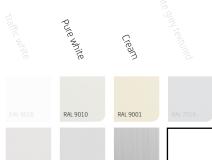

Bella®
Terrace awning







Your Terrace awning dealer:



The Bella, its just as appealing as its name suggests. This Italian beauty is especially intended for the connoisseur in the field of facade design. The stylish designed cassette makes it highly attractive, both when open and closed. The Bella terrace awning offers the ultimate combination of design and quality.

## Characteristics

Fabric fully protected in cassette

Wall-mounting concealed behind the awning

Special compact design

Available with or without valance

Available with manual or electrical control system

# Colours





## Maximum dimensions

|        | Width   | Projection |
|--------|---------|------------|
| Bella® | 6500 mm | 2500 mm    |
| Bella® | 6250 mm | 3000 mm    |

## Mounting

Wall mounted Reinforced mounting

### Certifications