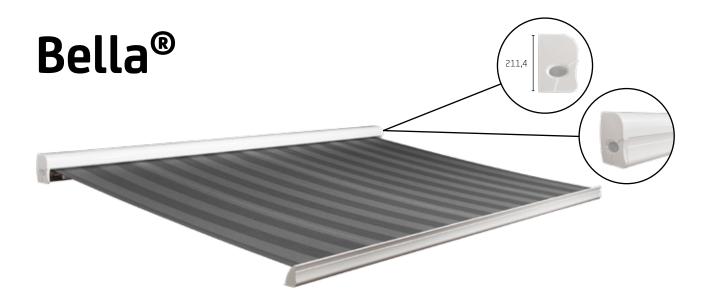

Bella®
Terrace awning

Your Terrace awning dealer:

The Bella, its just as appealing as its name suggests. This Italian beauty is especially intended for the connoisseur in the field of facade design. The stylish designed cassette makes it highly attractive, both when open and closed. The Bella terrace awning offers the ultimate combination of design and quality.

## Characteristics

Fabric fully protected in cassette

Wall-mounting concealed behind the awning

Special compact design

Available with or without valance

Available with manual or electrical control system

## Maximum dimensions

|        | Width   | Projection |
|--------|---------|------------|
| Bella® | 6500 mm | 2500 mm    |
| Bella® | 6250 mm | 3000 mm    |