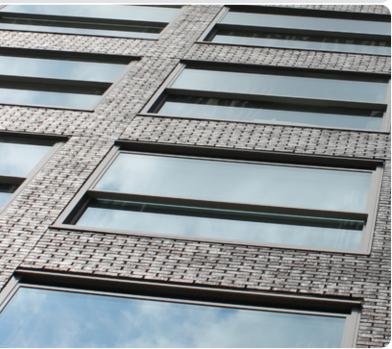

# SOLID SCREEN

The SolidScreen XS is characterised by its extra small side guides, which measure just 35 mm wide. It is both aesthetically pleasing and easy to install, while retaining the numerous advantages of the SolidScreen. The XS also offers a wide range of available headboxes.

This has made the SolidScreen XS highly popular among architects, which explains its extensive use in building projects. This is by no means its sole area of application, however. The SolidScreen XS is also highly suitable for installation in your own home.