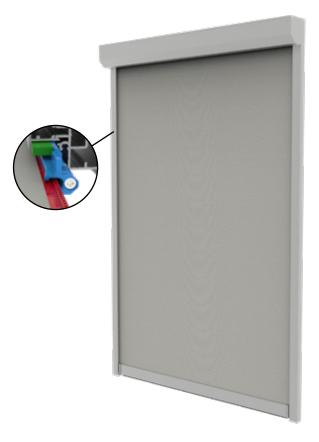

# SOLID SCREEN

The SolidScreen XS is characterised by its extra small side guides, which measure just 35 mm wide. It is both aesthetically pleasing and easy to install, while retaining the numerous advantages of the SolidScreen. The XS also offers a wide range of available headboxes.

# Characteristics

- Heat and light-resistant
- Unobstructed outside view
- Energy savings of up to 30%
- Wind-resistant up to 90 mph
- Extra small side guides