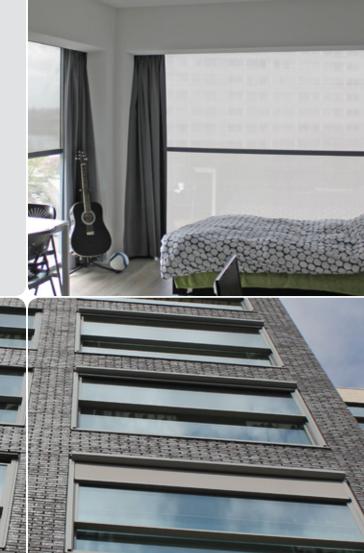

# SOLID SCREEN

The SolidScreen XS is characterised by its extra small side guides, which measure just 35 mm wide. It is both aesthetically pleasing and easy to install, while retaining the numerous advantages of the SolidScreen. The XS also offers a wide range of available headboxes.

This has made the SolidScreen XS highly popular among architects, which explains its extensive use in building projects. This is by no means its sole area of application, however. The SolidScreen XS is also highly suitable for installation in your own home.