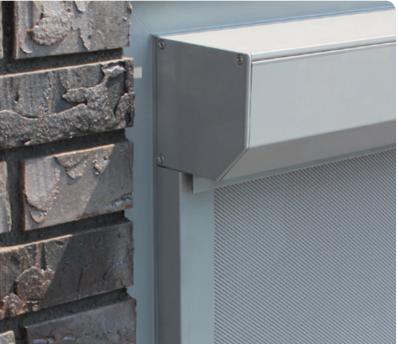

# SOLID SCREEN

The SolidScreen XS is characterised by its extra small side guides, which measure just 35 mm wide. It is both aesthetically pleasing and easy to install, while retaining the numerous advantages of the SolidScreen. The XS also offers a wide range of available headboxes.

# Characteristics

- Heat and light-resistant
- Unobstructed outside view
- Energy savings of up to 30%
- Wind-resistant up to 90 mph
- Extra small side guides