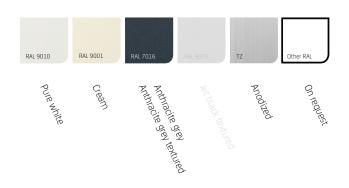

Your SolidScreen® dealer:

# SOLID SCREEN

The SolidScreen XS is characterised by its extra small side guides, which measure just 35 mm wide. It is both aesthetically pleasing and easy to install, while retaining the numerous advantages of the SolidScreen. The XS also offers a wide range of available headboxes.

This has made the SolidScreen XS highly popular among architects, which explains its extensive use in building projects. This is by no means its sole area of application, however. The SolidScreen XS is also highly suitable for installation in your own home.



# Characteristics

- Heat and light-resistant
- Unobstructed outside view
- Energy savings of up to 30%
- Wind-resistant up to 90 mph
- Extra small side guides

### Colours<sup>\*</sup>



#### Headboxes\*\*



# Maximum dimensions

|                | Width   | Height  |
|----------------|---------|---------|
| SolidScreen XS | 4000 mm | 3000 mm |
| SolidScreen XS | 3000 mm | 3500 mm |

\*Light printed colour not available as standard

\*\*Not all headboxes (and corresponding profiles) are available as standard in the mentioned colours.