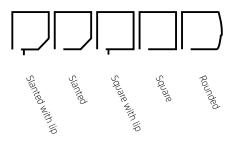

Your SolidScreen® dealer:

# SOLID SCREEN

The SolidScreen XS is characterised by its extra small side guides, which measure just 35 mm wide. It is both aesthetically pleasing and easy to install, while retaining the numerous advantages of the SolidScreen. The XS also offers a wide range of available headboxes.

This has made the SolidScreen XS highly popular among architects, which explains its extensive use in building projects. This is by no means its sole area of application, however. The SolidScreen XS is also highly suitable for installation in your own home.



# Characteristics

- Heat and light-resistant
- Unobstructed outside view
- Energy savings of up to 30%
- Wind-resistant up to 90 mph
- Extra small side guides

### Colours<sup>\*</sup>



#### Headboxes\*\*



# Maximum dimensions

|                | Width   | Height  |
|----------------|---------|---------|
| SolidScreen XS | 4000 mm | 3000 mm |
| SolidScreen XS | 3000 mm | 3500 mm |

\*Light printed colour not available as standard

\*\*Not all headboxes (and corresponding profiles) are available as standard in the mentioned colours.