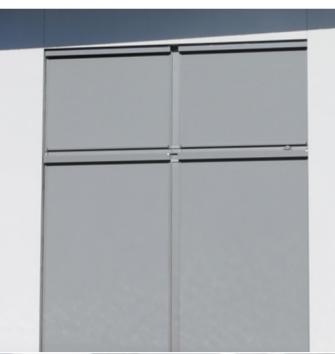

## R SOLID ( SCREEN XL

As the name suggests, the SolidScreen XL is characterised by its substantial dimensions. The unique combination of reinforced materials mean the SolidScreen XL can be supplied

Therefore it enables you to mount a single zip-guided screen on a very large surface. Justifiably renowned as a highly

in widths or heights up to six meters.

impressive source of shade.

## Characteristics

- $\bigcirc$ Heat and light-resistant
- $\bigcap$ Unobstructed outside view
- $\bigcirc$ Energy savings of up to 30%
- $\bigcirc$ Wind-resistant up to 90 mph
- $\square$ Available in widths or heights up to 6 meters