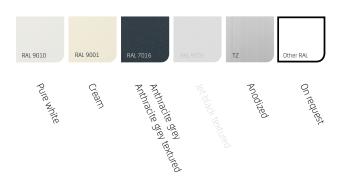

## Maximum dimensions

Colours\*

|                | Width   | Height  |
|----------------|---------|---------|
| SolidScreen XL | 6000 mm | 3000 mm |
| SolidScreen XL | 3000 mm | 6000 mm |

\*Light printed colour not available as standard. \*\*Light printed headboxes not available with this type of SolidScreen.