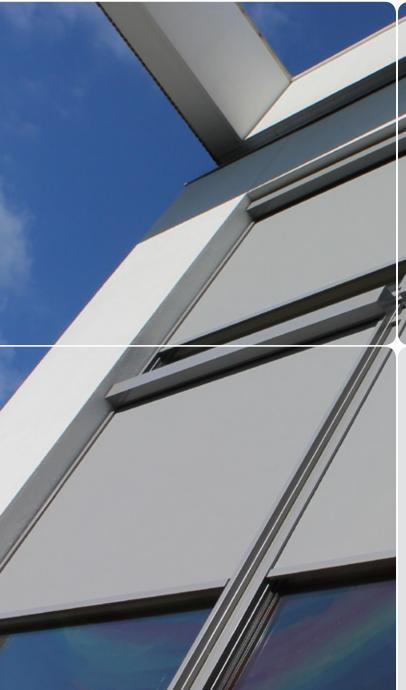

## R SOLID ( SCREEN XL

As the name suggests, the SolidScreen XL is characterised by its substantial dimensions. The unique combination of reinforced materials mean the SolidScreen XL can be supplied

Therefore it enables you to mount a single zip-guided screen on a very large surface. Justifiably renowned as a highly

in widths or heights up to six meters.

impressive source of shade.

## Characteristics

- $\bigcirc$ Heat and light-resistant
- $\bigcap$ Unobstructed outside view
- $\bigcirc$ Energy savings of up to 30%
- $\bigcirc$ Wind-resistant up to 90 mph
- $\square$ Available in widths or heights up to 6 meters