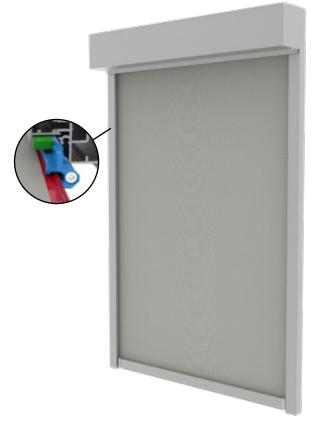

## R SOLID ( SCREEN XL

As the name suggests, the SolidScreen XL is characterised by its substantial dimensions. The unique combination of reinforced materials mean the SolidScreen XL can be supplied

Therefore it enables you to mount a single zip-guided screen on a very large surface. Justifiably renowned as a highly

in widths or heights up to six meters.

impressive source of shade.

## Characteristics

- $\bigcirc$ Heat and light-resistant
- $\bigcap$ Unobstructed outside view
- $\bigcirc$ Energy savings of up to 30%
- $\bigcirc$ Wind-resistant up to 90 mph
- $\square$ Available in widths or heights up to 6 meters