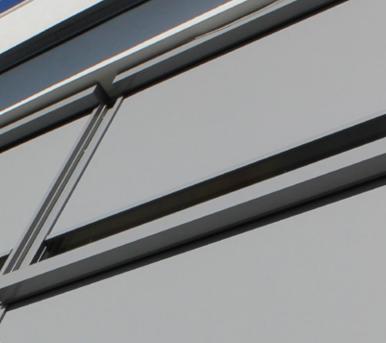

## R SOLID ( SCREEN XL

As the name suggests, the SolidScreen XL is characterised by its substantial dimensions. The unique combination of reinforced materials mean the SolidScreen XL can be supplied

Therefore it enables you to mount a single zip-guided screen on a very large surface. Justifiably renowned as a highly

in widths or heights up to six meters.

impressive source of shade.

## Characteristics

- $\bigcirc$ Heat and light-resistant
- $\bigcap$ Unobstructed outside view
- $\bigcirc$ Energy savings of up to 30%
- $\bigcirc$ Wind-resistant up to 90 mph
- $\square$ Available in widths or heights up to 6 meters