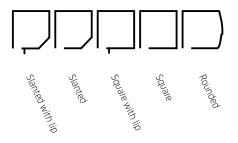

Your SolidScreen® dealer:



The SolidScreen Standard is the basis of the entire SolidScreen range and forerunner of all other zip-guided screens. It is the solution for anyone who desires a high quality storm proof screen.

The SolidScreen Standard naturally offers all the inherent benefits of a zip-guided screen. Not only does it deflect both light and heat, it also repels insects. With the numerous customizable options available, it is the screen that can be most adapted to your personal taste. Therefore the SolidScreen Standard is one of our customers favourites.



## Characteristics

- Heat and light-resistant
- Unobstructed outside view
- Energy savings of up to 30%
- Wind-resistant up to 90 mph
- Numerous types of headboxes available





## Headboxes



## Maximum dimensions

|                      | Width   | Height  |
|----------------------|---------|---------|
| SolidScreen Standard | 5000 mm | 3000 mm |
| SolidScreen Standard | 3000 mm | 5000 mm |

\*Light printed colour not available as standard

\*\*Not all headboxes (and corresponding profiles) are available as standard in the mentioned colours.