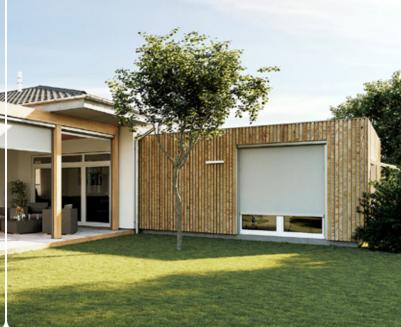

Your SolidScreen® dealer:

The SolidScreen Standard is the basis of the entire SolidScreen range and forerunner of all other zip-guided screens. It is the solution for anyone who desires a high quality storm proof screen.

The SolidScreen Standard naturally offers all the inherent benefits of a zip-guided screen. Not only does it deflect both light and heat, it also repels insects. With the numerous customizable options available, it is the screen that can be most adapted to your personal taste. Therefore the SolidScreen Standard is one of our customers favourites.

## Characteristics

- Heat and light-resistant
- Unobstructed outside view
- Energy savings of up to 30%
- Wind-resistant up to 90 mph
- Numerous types of headboxes available