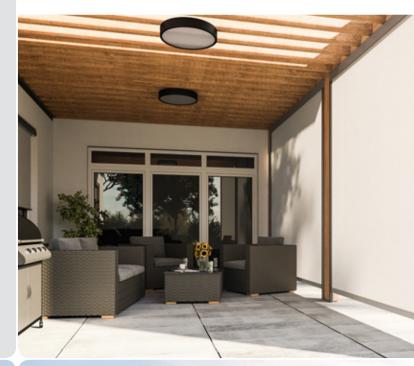

Your SolidScreen® dealer:

The SolidScreen Standard is the basis of the entire SolidScreen range and forerunner of all other zip-guided screens. It is the solution for anyone who desires a high quality storm proof screen.

The SolidScreen Standard naturally offers all the inherent benefits of a zip-guided screen. Not only does it deflect both light and heat, it also repels insects. With the numerous customizable options available, it is the screen that can be most adapted to your personal taste. Therefore the SolidScreen Standard is one of our customers favourites.

## Characteristics

- Heat and light-resistant
- Unobstructed outside view
- Energy savings of up to 30%
- Wind-resistant up to 90 mph
- Numerous types of headboxes available