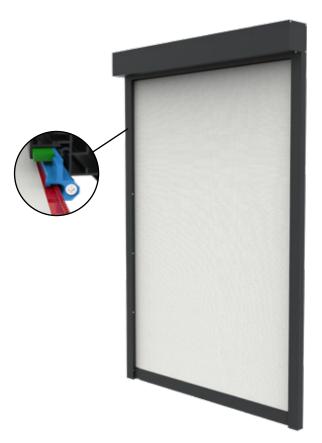

Your SolidScreen® dealer:

The SolidScreen Standard is the basis of the entire SolidScreen range and forerunner of all other zip-guided screens. It is the solution for anyone who desires a high quality storm proof screen.

The SolidScreen Standard naturally offers all the inherent benefits of a zip-guided screen. Not only does it deflect both light and heat, it also repels insects. With the numerous customizable options available, it is the screen that can be most adapted to your personal taste. Therefore the SolidScreen Standard is one of our customers favourites.

## Characteristics

- Heat and light-resistant
- Unobstructed outside view
- Energy savings of up to 30%
- Wind-resistant up to 90 mph
- Numerous types of headboxes available