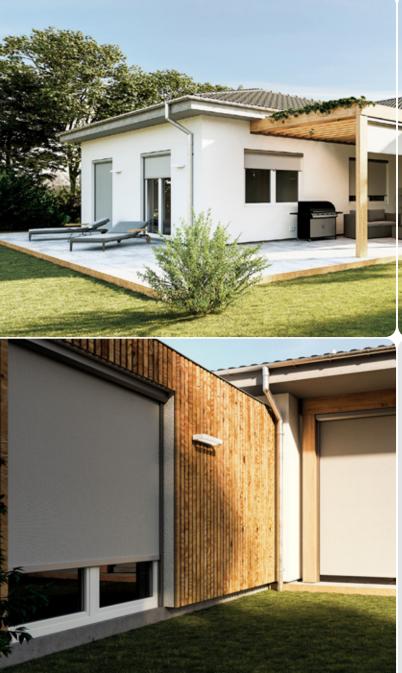

Your SolidScreen® dealer:

The SolidScreen Standard is the basis of the entire SolidScreen range and forerunner of all other zip-guided screens. It is the solution for anyone who desires a high quality storm proof screen.

The SolidScreen Standard naturally offers all the inherent benefits of a zip-guided screen. Not only does it deflect both light and heat, it also repels insects. With the numerous customizable options available, it is the screen that can be most adapted to your personal taste. Therefore the SolidScreen Standard is one of our customers favourites.

## Characteristics

- Heat and light-resistant
- Unobstructed outside view
- Energy savings of up to 30%
- Wind-resistant up to 90 mph
- Numerous types of headboxes available