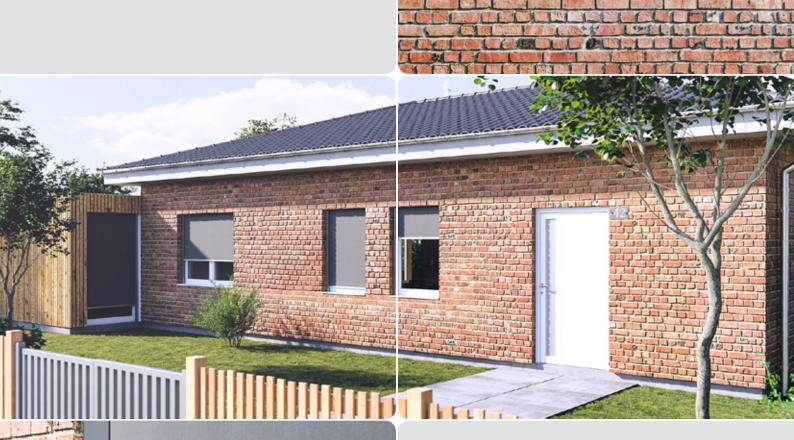

# Niche and Niche XS

The SolidScreen Niche and Niche XS distinguish themselves in the way they are installed. The Niche and Niche XS are ideally suited for installation during the construction of new premises. However, these screens can also be fitted to existing residential properties.

The screen headbox is actually integrated in either the reveal or cavity wall, this renders it invisible from the exterior. The façade therefore maintains its sharp lines, regardless whether the screen is open or closed. Instead of fitting standard side guides, you also have the option of installing recessed side guides which seal off the cavity (shown on the left).

#### Characteristics

- Heat and light-resistant
- Unobstructed outside view
- Energy savings of up to 30%
- Wind-resistant up to 90 mph
- Installable in reveal or cavity