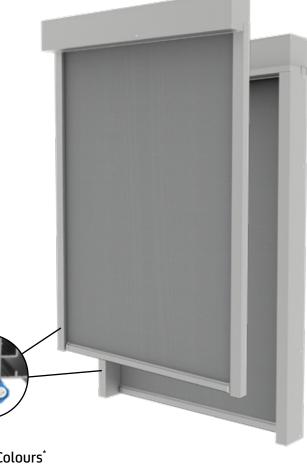

# SOLID <sup>®</sup> SCREEN

Niche and Niche XS





# SOLID

# Niche and Niche XS

The SolidScreen Niche and Niche XS distinguish themselves in the way they are installed. The Niche and Niche XS are ideally suited for installation during the construction of new premises. However, these screens can also be fitted to existing residential properties.

The screen headbox is actually integrated in either the reveal or cavity wall, this renders it invisible from the exterior. The façade therefore maintains its sharp lines, regardless whether the screen is open or closed. Instead of fitting standard side guides, you also have the option of installing recessed side guides which seal off the cavity (shown on the left).



#### Characteristics

- Heat and light-resistant
- Unobstructed outside view
- Energy savings of up to 30%
- Wind-resistant up to 90 mph
- Installable in reveal or cavity

#### Colours\*



## Headboxes\*



## Maximum dimensions

|                        | Width   | Height  |
|------------------------|---------|---------|
| SolidScreen Niche      | 5000 mm | 2000 mm |
| SolidScreen Niche      | 3000 mm | 3500 mm |
| SolidScreen Niche (XS) | 4000 mm | 3000 mm |

<sup>\*</sup>Light printed colour not available as standard.



<sup>\*\*</sup>Light printed headboxes not available with this type of SolidScreen.