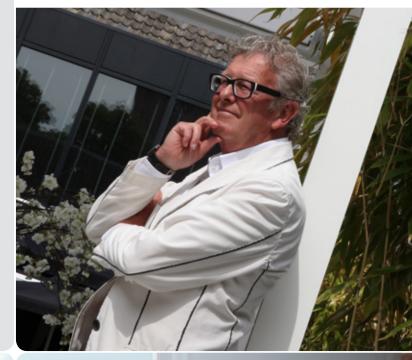

# SOLID ® SCREEN

JAN DES BOUVRIE

The name of the SolidScreen Jan des Bouvrie basically gives away the secret. It is a model designed by the Netherlands' best-known interior & exterior designer, Jan des Bouvrie. The minimalist design of the SolidScreen Jan des Bouvrie is largely characterised by a cube-shaped cassette, which cuts a fine figure against the facade, both open and closed.

If you are a design enthusiast, who wants to combine style with all the characteristics that a zip-guided screen offers, then the SolidScreen Jan des Bouvrie is the ideal solution for you.

The SolidScreen Jan des Bouvrie is also featured in the Jan des Bouvrie sun protection range. Ask your sun protection dealer about the possibilities.