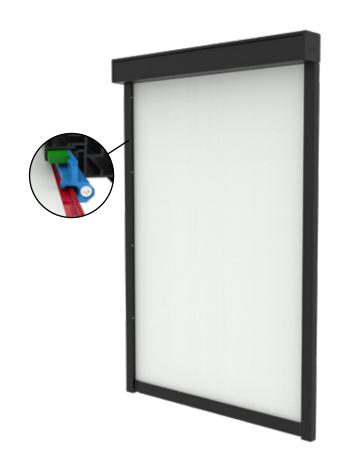

# SOLID ® SCREEN

JAN DES BOUVRIE

The name of the SolidScreen Jan des Bouvrie basically gives away the secret. It is a model designed by the Netherlands' best-known interior & exterior designer, Jan des Bouvrie. The minimalist design of the SolidScreen Jan des Bouvrie is largely characterised by a cube-shaped cassette, which cuts a fine figure against the facade, both open and closed.

### Characteristics

A Heat and light-resistant

Unobstructed outside view

Energy savings of up to 30%

Wind-resistant up to 90 mph

Unique design by Jan des Bouvrie