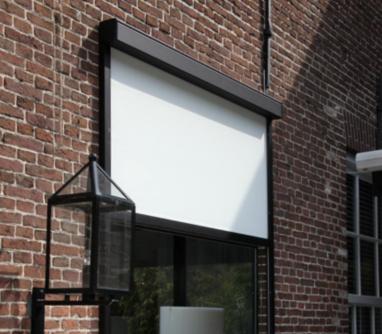

# SOLID ® SCREEN

JAN DES BOUVRIE

The name of the SolidScreen Jan des Bouvrie basically gives away the secret. It is a model designed by the Netherlands' best-known interior & exterior designer, Jan des Bouvrie. The minimalist design of the SolidScreen Jan des Bouvrie is largely characterised by a cube-shaped cassette, which cuts a fine figure against the facade, both open and closed.

### Characteristics

A Heat and light-resistant

Unobstructed outside view

Energy savings of up to 30%

Wind-resistant up to 90 mph

Unique design by Jan des Bouvrie