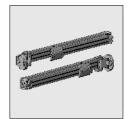

## COMPACT (PVC-coated double cables)

Projection 150 cm

Arm size in closed position: 90 cm

| 4210 743-001 | Folding arm Compact, with grey powder coated cast parts, per pair | Silver anodized           |
|--------------|-------------------------------------------------------------------|---------------------------|
| 4210 743-901 | Folding arm Compact, per pair                                     | RAL 9001 cream            |
| 4210 743-755 | Folding arm Compact, per pair (* = textured)                      | RAL 7016 anthracite grey* |

Projection 200 cm Arm size in closed position: 118.5 cm

| 4210 745-001 | Folding arm Compact, with grey powder coated cast parts, per pair | Silver anodized           |
|--------------|-------------------------------------------------------------------|---------------------------|
| 4210 745-901 | Folding arm Compact, per pair                                     | RAL 9001 cream            |
| 4210 745-755 | Folding arm Compact, per pair (* = textured)                      | RAL 7016 anthracite grey* |

Projection 250 cm Arm size in closed position: 147.5 cm with equal sections 138.5 cm

| 4210 747-001 | Folding arm Compact, with grey powder coated cast parts, per pair                           | Silver anodized           |
|--------------|---------------------------------------------------------------------------------------------|---------------------------|
| 4210 747-901 | Folding arm Compact, per pair                                                               | RAL 9001 cream            |
| 4210 780-755 | Idem (* = textured)                                                                         | RAL 7016 anthracite grey* |
| 4210 746-001 | Folding arm Compact, with <b>equal sections</b> and grey powder coated cast parts, per pair | Silver anodized           |
| 4210 746-901 | Folding arm Compact, with <b>equal sections</b> ,<br>per pair                               | RAL 9001 cream            |
| 4210 746-755 | Folding arm Compact, with <b>equal sections</b> , per pair (* = textured)                   | RAL 7016 anthracite grey* |
|              |                                                                                             |                           |

| 4210 749-001 | Folding arm Compact, with grey powder coated cast parts, per pair                           | Silver anodized           |
|--------------|---------------------------------------------------------------------------------------------|---------------------------|
| 4210 749-901 | Folding arm Compact, per pair                                                               | RAL 9001 cream            |
| 4210 749-755 | Idem (* = textured)                                                                         | RAL 7016 anthracite grey* |
| 4210 787-001 | Folding arm Compact, with <b>equal sections</b> and grey powder coated cast parts, per pair | Silver anodized           |
| 4210 748-901 | Folding arm Compact, with <b>equal sections</b> , per pair                                  | RAL 9001 cream            |
| 4210 748-755 | Idem (* = textured)                                                                         | RAL 7016 anthracite grey* |