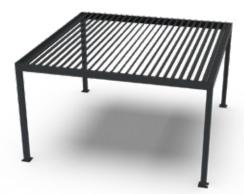

### Louvered canopy

The Altera, a modern and sleek slatted roof reminiscent of our Cubola. In appearance almost identical, the difference is in the sun protection system. The Altera is equipped with aluminium slats that can be rotated 125°. Thanks to the clever construction, which consists exclusively of aluminium profiles, the Altera is very robust, easy to assemble and one of our most durable awnings to date.

#### Characteristics

125° Rotating slats

Very robust and durable

Freestanding, wall-mounted and linkable

Waterproof by rubbers and excellent drainage

Expandable with a sun and wind sensor

Expandable with vertical sun protection system (SolidScreen)

#### Maximum dimensions

|                      | Width   | Depth   | Hight   |
|----------------------|---------|---------|---------|
| Altera<br>(linkable) | 4000 mm | 4000 mm | 3000 mm |