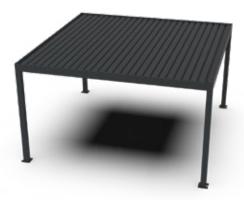

### Louvered canopy

The Altera, a modern and sleek slatted roof reminiscent of our Cubola. In appearance almost identical, the difference is in the sun protection system. The Altera is equipped with aluminium slats that can be rotated 125°. Thanks to the clever construction, which consists exclusively of aluminium profiles, the Altera is very robust, easy to assemble and one of our most durable awnings to date.

#### Characteristics

125° Rotating slats

Very robust and durable

Freestanding, wall-mounted and linkable

Waterproof by rubbers and excellent drainage

Expandable with a sun and wind sensor

Expandable with vertical sun protection system (SolidScreen)

#### Maximum dimensions

|                      | Width   | Depth   | Hight   |
|----------------------|---------|---------|---------|
| Altera<br>(linkable) | 4000 mm | 4000 mm | 3000 mm |