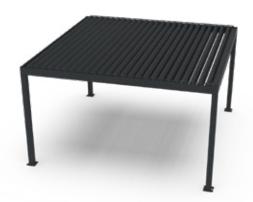

### Louvered canopy

The Altera, a modern and sleek slatted roof reminiscent of our Cubola. In appearance almost identical, the difference is in the sun protection system. The Altera is equipped with aluminium slats that can be rotated 125°. Thanks to the clever construction, which consists exclusively of aluminium profiles, the Altera is very robust, easy to assemble and one of our most durable awnings to date.

#### Characteristics

125° Rotating slats

Very robust and durable

Freestanding, wall-mounted and linkable

Waterproof by rubbers and excellent drainage

Expandable with a sun and wind sensor

Expandable with vertical sun protection system (SolidScreen)

#### Maximum dimensions

|                      | Width   | Depth   | Hight   |
|----------------------|---------|---------|---------|
| Altera<br>(linkable) | 4000 mm | 4000 mm | 3000 mm |