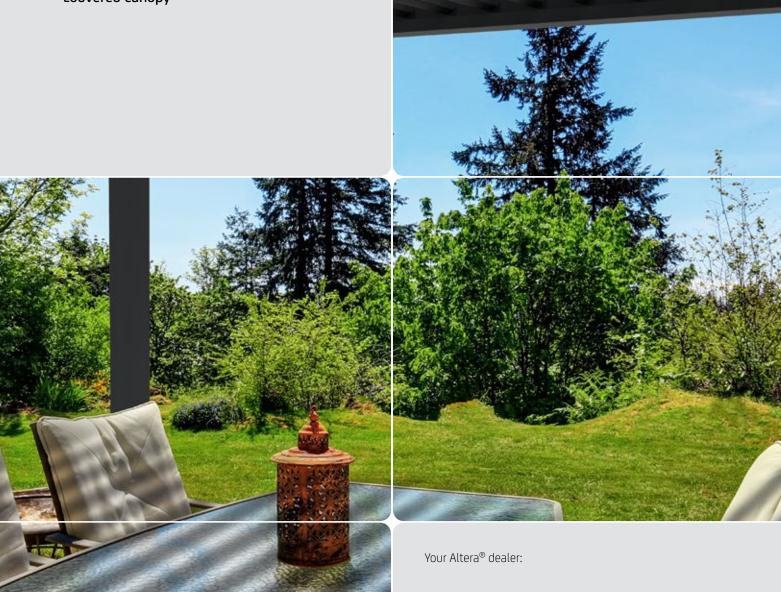

### Louvered canopy

The Altera, a modern and sleek slatted roof reminiscent of our Cubola. In appearance almost identical, the difference is in the sun protection system. The Altera is equipped with aluminium slats that can be rotated 125°. Thanks to the clever construction, which consists exclusively of aluminium profiles, the Altera is very robust, easy to assemble and one of our most durable awnings to date.

It is possible to place the Altera both freestanding and wall-mounted. Linking is also possible. This way you always have control over where and when you want to create shadow or light. If you are not completely convinced yet, the sealing rubbers in the slats and the excellent drainage make the Altera waterproof. The ultimate flexible outdoor space to fully enjoy the outdoors.