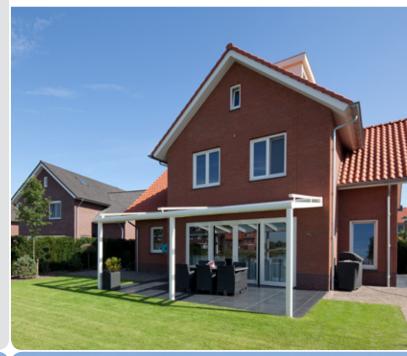

### Conservatory awning

Summerlight, one of the first conservatory awnings to be successfully introduced to the market. And despite the fact that this old timer has been around for quite some time, it is by no means outdated.

This is due to the fact that the Summerlight has been further developed throughout the years. Four versions of this conservatory awning are currently available. The regular Summerlight model is installed on the terrace roof, with the headbox upwards. The Verso model is installed on the terrace roof, with the headbox downwards. There are also two XL models available, the dimensions of which are larger of course. Something to suit every possibility.

The Summerlight remains one of our customers favourite systems. A Summerlight does what it claims: Provides shade from the sun, while adding to the ambience. Nothing more, nothing less.