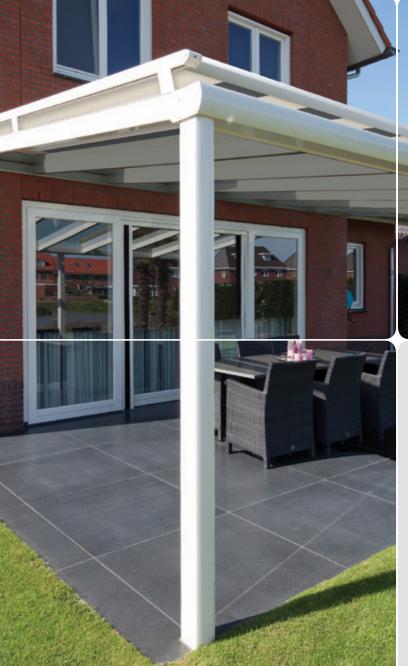

This is due to the fact that the Summerlight has been further developed throughout the years. Four versions of this conservatory awning are currently available. The regular Summerlight model is installed on the terrace roof, with the headbox upwards. The Verso model is installed on the terrace roof, with the headbox downwards. There are also two XL models available, the dimensions of which are larger of course. Something to suit every possibility.

The Summerlight remains one of our customers favourite systems. A Summerlight does what it claims: Provides shade from the sun, while adding to the ambience. Nothing more, nothing less.