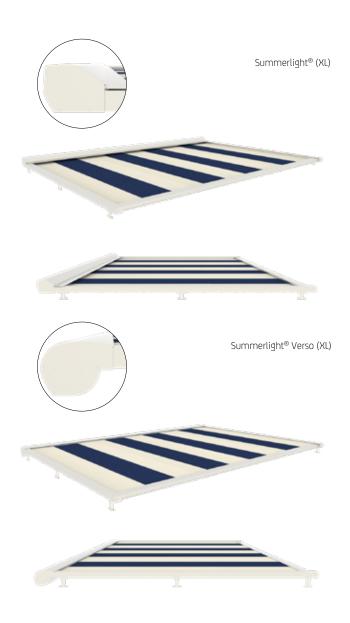

This is due to the fact that the Summerlight has been further developed throughout the years. Four versions of this conservatory awning are currently available. The regular Summerlight model is installed on the terrace roof, with the headbox upwards. The Verso model is installed on the terrace roof, with the headbox downwards. There are also two XL models available, the dimensions of which are larger of course. Something to suit every possibility.

#### Colours