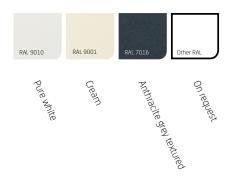

s outdated.

This is due to the fact that the Summerlight has been further developed throughout the years. Four versions of this conservatory awning are currently available. The regular Summerlight model is installed on the terrace roof, with the headbox upwards. The Verso model is installed on the terrace roof, with the headbox downwards. There are also two XL models available, the dimensions of which are larger of course. Something to suit every possibility.

The Summerlight remains one of our customers favourite systems. A Summerlight does what it claims: Provides shade from the sun, while adding to the ambience. Nothing more, nothing less.

#### Characteristics

Heat and light-resistant

Timeless design

Spring mechanism keeps fabric tensioned

Various fitting options



#### Colours



#### Maximum dimensions

|                       | Width   | Projection |
|-----------------------|---------|------------|
| Summerlight®          | 4500 mm | 5000 mm    |
| Summerlight® Verso    | 4500 mm | 5000 mm    |
| Summerlight® XL       | 6000 mm | 4000 mm    |
| Summerlight® Verso XL | 6000 mm | 4000 mm    |