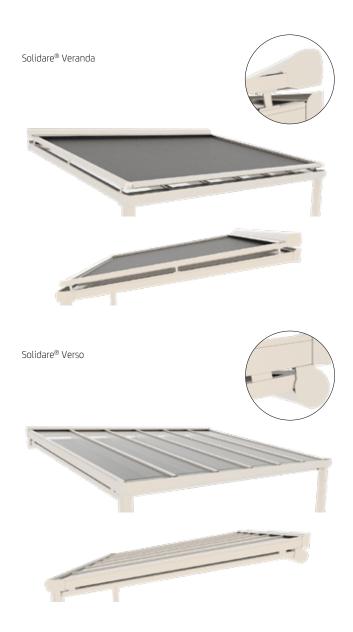

# Conservatory awning

Solidare, a one of a kind shadow solution. This high quality conservatory awning is fitted with the zip technology, known of our SolidScreen range.

This system offers numerous added advantages. For instance, the fabric is sealed around, without sagging sides (even in systems with large dimensions) and prevents illumination between the fabric and side guide. The Solidare conservatory awning is available in two models; The Solidare Veranda, which is installed upon the roof, and the Solidare Verso, which is installed beneath it.

A conservatory awning creates ambience, while serving as an accessory to your patio roof. No matter which Solidare model you choose, you are nevertheless assured of a strong, high quality sun protection system.

#### Characteristics

Zip-guided system

Heat and light-resistant

Fabric completely sealed around

No illumination between the fabric and side guide

Various fitting options