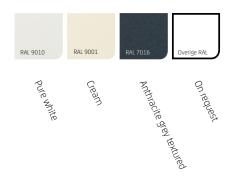

reen range.

This system offers numerous added advantages. For instance, the fabric is sealed around, without sagging sides (even in systems with large dimensions) and prevents illumination between the fabric and side guide. The Solidare conservatory awning is available in two models; The Solidare Veranda, which is installed upon the roof, and the Solidare Verso, which is installed beneath it.

A conservatory awning creates ambience, while serving as an accessory to your patio roof. No matter which Solidare model you choose, you are nevertheless assured of a strong, high quality sun protection system.

#### Characteristics

Zip-guided system

Heat and light-resistant

Fabric completely sealed around

No illumination between the fabric and side guide

Various fitting options



## Colours



### Maximum dimensions

|                 | Width   | Projection |
|-----------------|---------|------------|
| Solidare®       | 6000 mm | 5000 mm    |
| Solidare® Verso | 6000 mm | 4000 mm    |