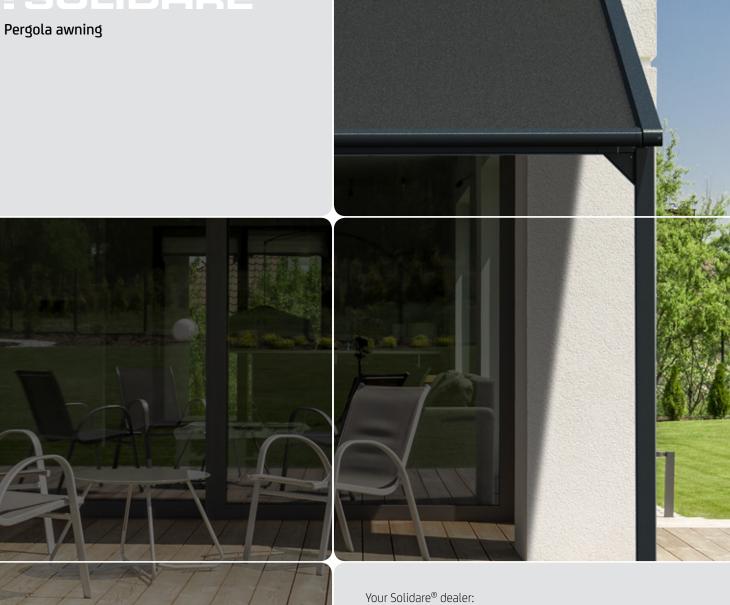

### Pergola awning

The Solidare pergola awning, a name that might sound familiar. This time it applies to the pergola version of the Solidare system. This sun protection is also widely viewed as a total solution.

The difference between the Solidare and Piazzola pergola awning is that the Solidare fabric is guided using the zipper technology from our SolidScreen range. This implies that the fabric IS completely sealed around, there is no illumination between the fabric and side guide, and the fabric is far less susceptible to sagging, even in large systems.

The Solidare pergola awning is, in fact, simply a Solidare Veranda on supports. The Solidare Pergola also serves as an alternative to a terrace awning, in case that it is installed against a weak wall.