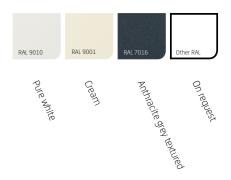

ly viewed as a total solution.

The difference between the Solidare and Piazzola pergola awning is that the Solidare fabric is guided using the zipper technology from our SolidScreen range. This implies that the fabric IS completely sealed around, there is no illumination between the fabric and side guide, and the fabric is far less susceptible to sagging, even in large systems.

The Solidare pergola awning is, in fact, simply a Solidare Veranda on supports. The Solidare Pergola also serves as an alternative to a terrace awning, in case that it is installed against a weak wall.

#### Characteristics

Zip-guided system

Heat and light-resistant

Fabric completely sealed around

No illumination between the fabric and side guide

Can be coupled for additional shading surface



#### Colours



#### Maximum dimensions

|                   | Width   | Projection |
|-------------------|---------|------------|
| Solidare® Pergola | 6000 mm | 5000 mm    |