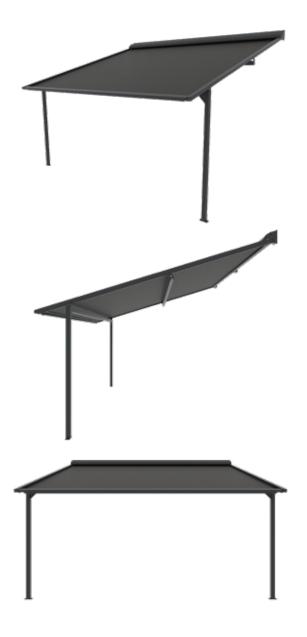

The Solidare pergola awning is, in fact, simply a Solidare Veranda on supports. The Solidare Pergola also serves as an alternative to a terrace awning, in case that it is installed against a weak wall.

#### Characteristics

Zip-guided system

Heat and light-resistant

Fabric completely sealed around

No illumination between the fabric and side guide

Can be coupled for additional shading surface