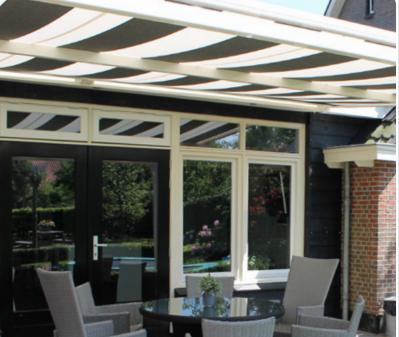

### Pergola awning

Piazzola pergola awning. It's the total solution if you do not already have a patio roof in place, because the system includes supports. Furthermore, it is an excellent alternative to a terrace awning in case that it is installed against a weak wall.

If you are looking for a patio roof including matching sun protection system, then the Piazzola is the ideal model for you. Its slim supports help minimise the amount of space occupied, leaving you plenty of extent area to furnish beneath it according to your own particular taste.

#### Characteristics

Heat and light-resistant

Total solution

Slim supports

Terrace is free to furnish to taste

Alternative for terrace awning mounted to a weak wall

Can be coupled for additional shading surface