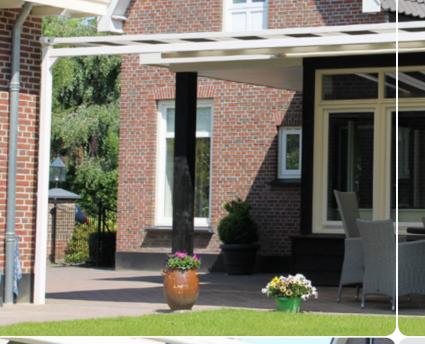

### Pergola awning

Piazzola pergola awning. It's the total solution if you do not already have a patio roof in place, because the system includes supports. Furthermore, it is an excellent alternative to a terrace awning in case that it is installed against a weak wall.

If you are looking for a patio roof including matching sun protection system, then the Piazzola is the ideal model for you. Its slim supports help minimise the amount of space occupied, leaving you plenty of extent area to furnish beneath it according to your own particular taste.