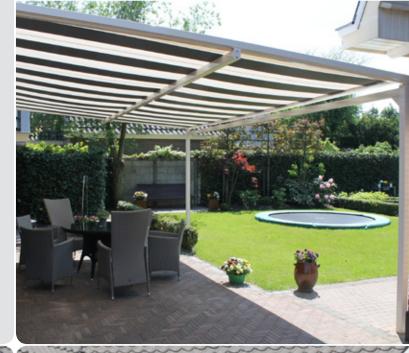

### Pergola awning

Piazzola pergola awning. It's the total solution if you do not already have a patio roof in place, because the system includes supports. Furthermore, it is an excellent alternative to a terrace awning in case that it is installed against a weak wall.

If you are looking for a patio roof including matching sun protection system, then the Piazzola is the ideal model for you. Its slim supports help minimise the amount of space occupied, leaving you plenty of extent area to furnish beneath it according to your own particular taste.

The sum of the advantages that the Piazzola provides, namely a total solution for a reasonable price, has rendered it one of our customers' favourites.

#### Characteristics

Heat and light-resistant

Total solution

Slim supports

Terrace is free to furnish to taste

Alternative for terrace awning mounted to a weak wall

Can be coupled for additional shading surface