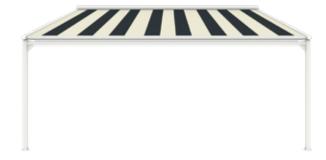

### Pergola awning

Piazzola pergola awning. It's the total solution if you do not already have a patio roof in place, because the system includes supports. Furthermore, it is an excellent alternative to a terrace awning in case that it is installed against a weak wall.

If you are looking for a patio roof including matching sun protection system, then the Piazzola is the ideal model for you. Its slim supports help minimise the amount of space occupied, leaving you plenty of extent area to furnish beneath it according to your own particular taste.

#### Maximum dimensions

|           | Width   | Projection |
|-----------|---------|------------|
| Piazzola® | 6000 mm | 5000 mm    |