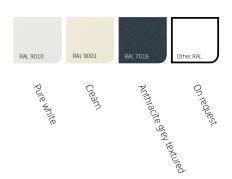

udes supports. Furthermore, it is an excellent alternative to a terrace awning in case that it is installed against a weak wall.

If you are looking for a patio roof including matching sun protection system, then the Piazzola is the ideal model for you. Its slim supports help minimise the amount of space occupied, leaving you plenty of extent area to furnish beneath it according to your own particular taste.

The sum of the advantages that the Piazzola provides, namely a total solution for a reasonable price, has rendered it one of our customers' favourites.

#### Characteristics

Heat and light-resistant

Total solution

Slim supports

Terrace is free to furnish to taste

Alternative for terrace awning mounted to a weak wall

Can be coupled for additional shading surface



#### Colours



#### Maximum dimensions

|           | Width   | Projection |
|-----------|---------|------------|
| Piazzola® | 6000 mm | 5000 mm    |