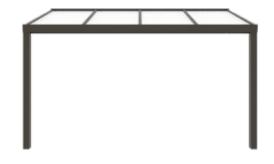

### Maximum dimensions

|                              | Width   | Projection |
|------------------------------|---------|------------|
| Stanza®(connection possible) | 7000 mm | 3500 mm    |