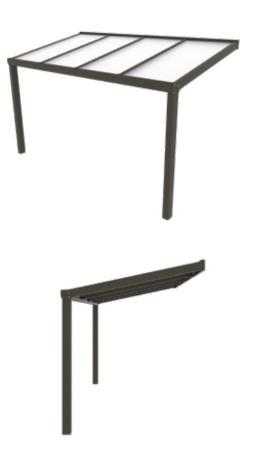

## Patio roof

A quality patio roof made of aluminium profiles does not cost a fortune. The evidence of this is the Stanza. A low-budget patio roof which can be adapted to your personal taste and requirements.

### Maximum dimensions

|                              | Width   | Projection |
|------------------------------|---------|------------|
| Stanza®(connection possible) | 7000 mm | 3500 mm    |