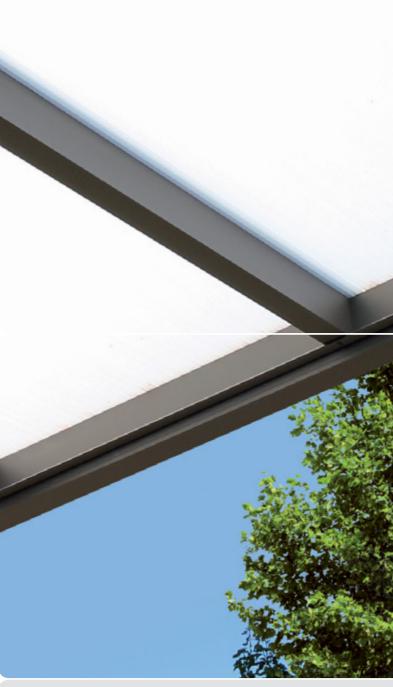

You have the choice of a range of colours, including the unique sepia coloured textured finish. The roof of the Stanza can be fitted with either clear or opalescent polycarbonate panels. The Stanza is the only system that both keeps out the rain and offers a bit of shade, but most effective in combination with a sun protection system.