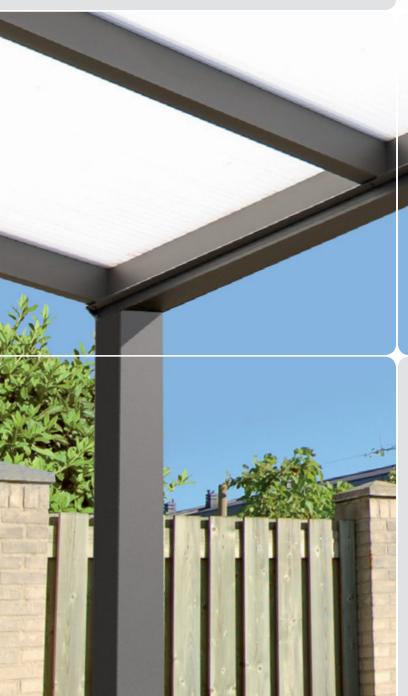

## Patio roof

A quality patio roof made of aluminium profiles does not cost a fortune. The evidence of this is the Stanza. A low-budget patio roof which can be adapted to your personal taste and requirements.

You have the choice of a range of colours, including the unique sepia coloured textured finish. The roof of the Stanza can be fitted with either clear or opalescent polycarbonate panels. The Stanza is the only system that both keeps out the rain and offers a bit of shade, but most effective in combination with a sun protection system.