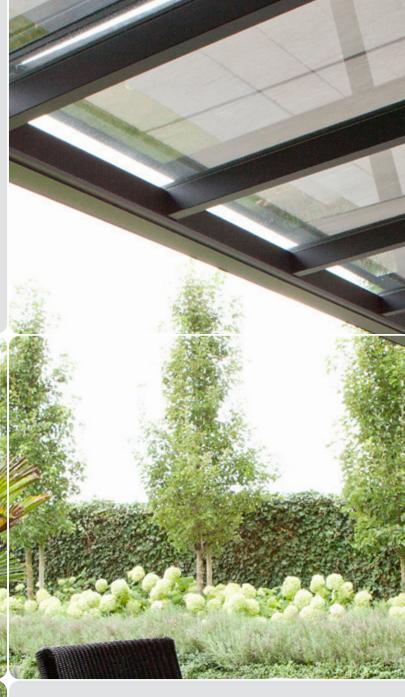

### Patio roof

The Piazza is a high quality patio roof which can be incorporated in any home environment, thanks to it's neutral design. Manufactured from sturdy aluminium profiles, to maintain product quality.

As is the case with Stanza, you have the option of fitting the Piazza with either clear or opalescent polycarbonate panels. Would you prefer a glass roof? The Piazza can also be fitted with glass panels. Please ask your dealer about the possibilities available.