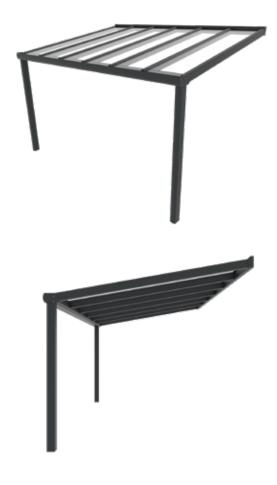

### Patio roof

The Piazza is a high quality patio roof which can be incorporated in any home environment, thanks to it's neutral design. Manufactured from sturdy aluminium profiles, to maintain product quality.

#### Maximum dimensions

|                               | Width   | Projection |
|-------------------------------|---------|------------|
| Piazza® (connection possible) | 7000 mm | 4000 mm    |