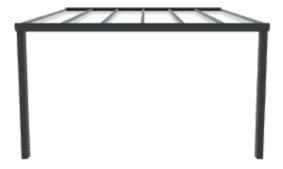

### Patio roof

The Piazza is a high quality patio roof which can be incorporated in any home environment, thanks to it's neutral design. Manufactured from sturdy aluminium profiles, to maintain product quality.

#### Maximum dimensions

|                               | Width   | Projection |
|-------------------------------|---------|------------|
| Piazza® (connection possible) | 7000 mm | 4000 mm    |